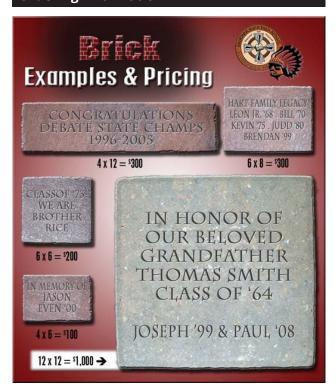

## **Brick Options**

| Brick Size |       | Text                                      | Cost    |
|------------|-------|-------------------------------------------|---------|
|            | 4x6   | 3 Lines of text<br>10 Characters per line | \$100   |
|            | 6x6   | 4 Lines of text<br>10 Characters per line | \$200   |
|            | 6x8   | 4 Lines of text<br>12 Characters per line | \$300   |
|            | 4x12  | 3 Lines of text<br>18 Characters per line | \$300   |
|            | 12x12 | 9 Lines of text<br>18 Characters per line | \$1,000 |

## **Brick Personalization Form** For Office Use Only -O v/mc \_\_\_\_ Name ○ ✓ \_\_\_\_\_ O b O rec'd Address City \_\_ State Zip Home Phone ( ) Cell Phone ( ) 6 x 8" Brick DEBEXAMPLE MPS LEON PANIPILE 70 KEVIN 75 . JUDD '80 BRENDAN '99 \$300 4 Lines 12 Characters Per Line 4 x 12" Brick \$300 3 Lines • 18 Characters Per Line 6 x 6" Brick EXAMPLE WE ARE IN HONOR OF \$200 12 x 12" OUR BELOVED BROTHER 4 Lines Brick GRANDFATHER RICE 10 Characters Per Line THE SALS SMITH \$1,000 CLASS OF '64 9 Lines JOSEPH '99 & PAUL '08 18 Characters Per Line 4 x 6" Brick IN MEMORY OF \$100 3 Lines 10 Characters Per Line